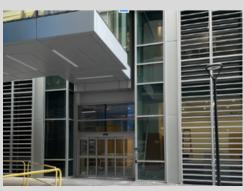

PLEASE TAKE A TICKET WHEN ARRIVING AND PARK IN A SPOT ON THE 1ST, 2ND OR 3RD LEVELS. FOLLOW THE SIGNS TO THE NORTH ELEVATOR, AND TAKE THE STAIRS OR ELEVATOR TO THE 1ST FLOOR.

ENTRANCE FROM PARKING