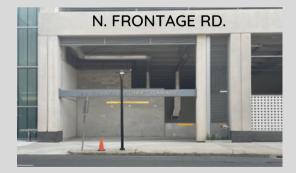

## **Parking Information**

ON SUNDAYS METERS ARE **FREE** ON THE STREET, BUT **FREE GARAGE PARKING** CAN BE ENTERED FROM N. FRONTAGE RD/M.L.K. JR. BLVD OR S. FRONTAGE RD ON ANY DAY. LOOK FOR **100 COLLEGE STREET** GARAGE SIGN.

PLEASE TAKE A TICKET WHEN ARRIVING AND PARK IN A SPOT ON THE 1ST, 2ND OR 3RD LEVELS. FOLLOW THE SIGNS TO THE NORTH ELEVATOR, AND TAKE THE STAIRS OR ELEVATOR TO THE 1ST FLOOR.

ENTRANCE FROM PARKING