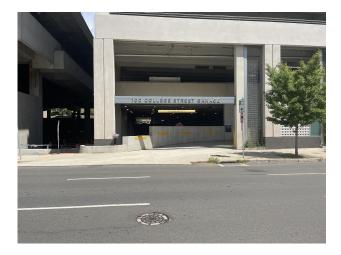

### By Car:

- Make a left turn out of Union Station onto Union Ave (0.1 mi)
- Take a sharp right onto Church St. S (0.5 mi)
- Turn left onto N. Frontage Rd/M.L.K. Jr. Blvd (0.2 mi)
- Use the middle lane to stay on N. Frontage Rd/M.L.K. Jr. Blvd
- Look for the "100 College Street Garage" sign on your left (See Parking below).

• Look for the "100 College Street Garage" sign on your left (See Parking below).

#### S. Frontage Rd Entrance

N. Frontage Rd Entrance

Please take a ticket when arriving and park in a spot on the 1<sup>st</sup>, 2<sup>nd</sup> or 3<sup>rd</sup> levels of the garage. Let us know if you parked higher up (above the 3rd floor) in the garage. Follow the signs to the North Elevator, and take the stairs or elevator to the 1<sup>st</sup> floor. Then walk through the opening to the outside towards the entrance seen below.