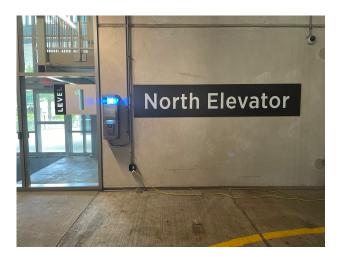

#### S. Frontage Rd Entrance

N. Frontage Rd Entrance

Please take a ticket when arriving and park in a spot on the 1<sup>st</sup>, 2<sup>nd</sup> or 3<sup>rd</sup> levels of the garage. Let us know if you parked higher up (above the 3rd floor) in the garage. Follow the signs to the North Elevator, and take the stairs or elevator to the 1<sup>st</sup> floor. Then walk through the opening to the outside towards the entrance seen below.

**1st Floor North Elevator** 

Entrance to 100 College St

After your appointment, we will give you a validated ticket. On your way out there will be a ticket machine. You will insert your ticket and then scan a chaser ticket on the lower section of the machine.