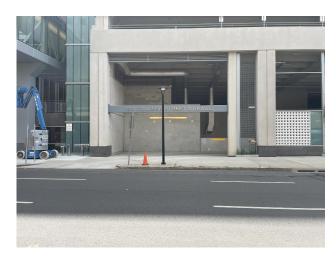

#### S. Frontage Rd Entrance

N. Frontage Rd Entrance

Please take a ticket when arriving and park in a spot on the 1<sup>st</sup>, 2<sup>nd</sup> or 3<sup>rd</sup> levels of the garage. Let us know if you parked higher up (above the 3rd floor) in the garage. Follow the signs to the North Elevator, and take the stairs or elevator to the 1<sup>st</sup> floor. Then walk through the opening to the outside towards the entrance seen below.

**1st Floor North Elevator** 

Entrance to 100 College St

After your appointment, we will give you a validated ticket. On your way out there will be a ticket machine. You will insert your ticket and then scan a chaser ticket on the lower section of the machine.