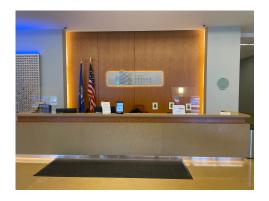

Lobby

• The research assistant will take you up through the elevators to the 14<sup>th</sup> floor where the lab is.