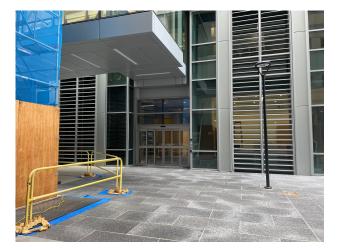

# DIRECTIONS TO MOD LAB FROM OUTSIDE 100 COLLEGE ST.

• Enter 100 College St. on the College Street side or from the parking lot entrance.

**College St. Entrance** 

• From the lobby, call the lab (203-436-9417) and a research assistant will come down to meet you.