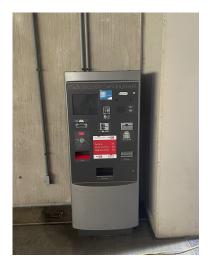

**1st Floor North Elevator** 

Entrance to 100 College St

After your appointment, we will give you a validated ticket. On your way out there will be a ticket machine. You will insert your ticket and then scan a chaser ticket on the lower section of the machine.